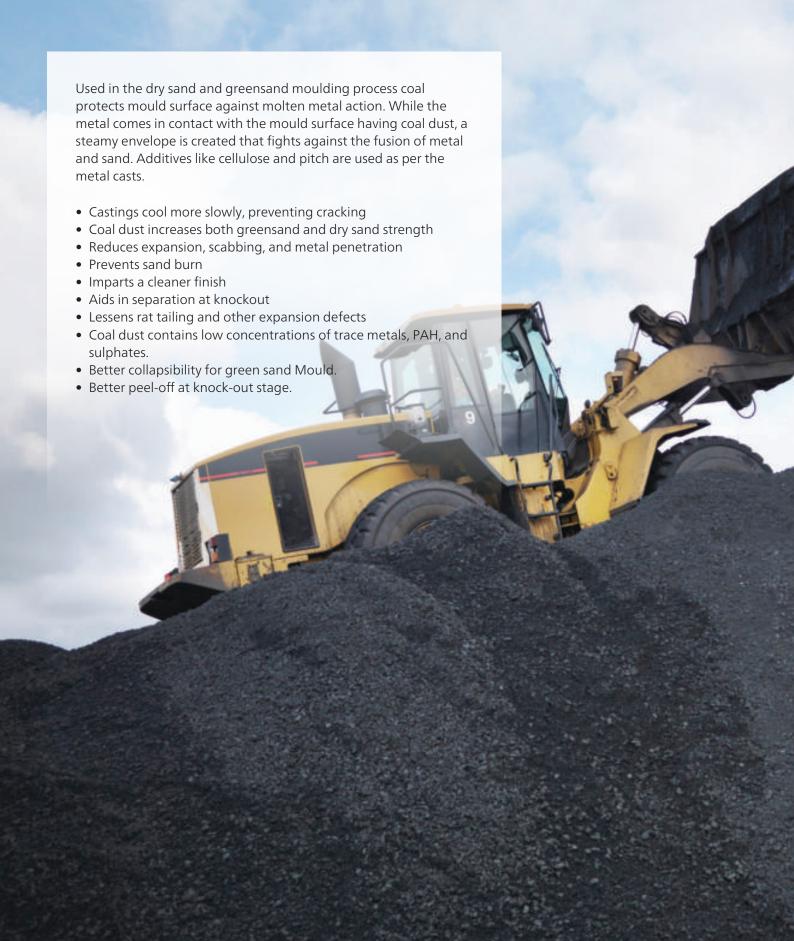

### Coal Seam Powder

#### Suitability

Coal Seam Powder is used for green sand mould making. It is suitable for hand moulding, jolt squeezed & high press machine moulding.

#### **Application**

Can be used for Grey, SG iron castings and High carbon metals for manufacturing.