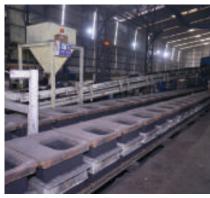

#### 4) Coal Seam

V. M. - 45 to 55% Ash – 9.00% Max.

Fixed Carbon - By difference

Aqua Culture Part Casting

Grinding Media Balls

High Pressure Moulding Line

Moulds for High Pressure Moulding Line